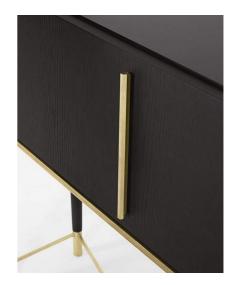

#### 2016

Writing desk with flap door in black open pore stained ash. Satin brass lacquered metal parts. 6mm bright liquorice painted glass top and inside back. Rhomboidal engraved pattern on the inside glass back. Inside part of flap door and small boxes covered by suede Grey 058. Supplied with inside LED light turned on by sensor as door is opened.

### Metal

Satin brass colour lacquered metal