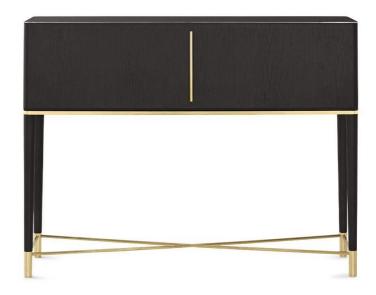

# Tama Secrétaire

#### 2016

Writing desk with flap door in black open pore stained ash. Satin brass lacquered metal parts. 6mm bright liquorice painted glass top and inside back. Rhomboidal engraved pattern on the inside glass back. Inside part of flap door and small boxes covered by suede Grey 058. Supplied with inside LED light turned on by sensor as door is opened.