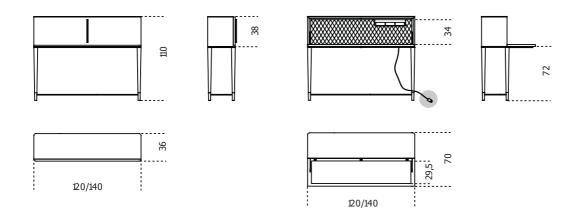

#### 2016

Writing desk with flap door in black open pore stained ash. Satin brass lacquered metal parts. 6mm bright liquorice painted glass top and inside back. Rhomboidal engraved pattern on the inside glass back. Inside part of flap door and small boxes covered by suede Grey 058. Supplied with inside LED light turned on by sensor as door is opened.

| Cm (L x W x H) | Inches (L x W x H) |
|----------------|--------------------|
| 120 x 36 x 110 | 47¼ x 14¼ x 43½    |
| 140 x 36 x 110 | 55¼ x 14¼ x 43½    |